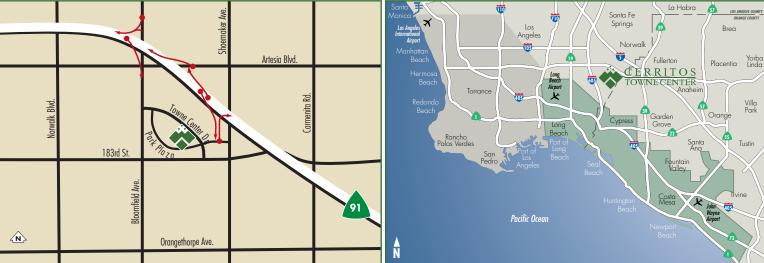

12800 Center Court Drive features include:

- 5-Stories, 104,000 RSF
- Dramatic architectural design
- Metal and glass exterior
- Advanced fiber-optic capability
- Free surface parking
- Adjacent to abundant amenities including Cerritos Center for the Performing Arts, Sheraton Hotel, the Cerritos Library, restaurants and retail facilities
- Direct access to the Artesia/Riverside (91) Freeway with proximity to the San Gabriel River (605) and Santa Ana (5) Freeways
- Efficient floor plates

**Cerritos Towne Center** encompasses over 1,063,515 square feet of office space existing or under construction. The office buildings are complemented by 600,000 square feet of retail shops, restaurants and Edwards Cinemas theaters, a 203-room Sheraton Hotel, the acclaimed 1,800-seat Cerritos Center for the Performing Arts and the Cerritos Library. The campus-style environment features lush landscaping, public artwork, water fountains, pedestrian walkways and 50-foot greenbelts.