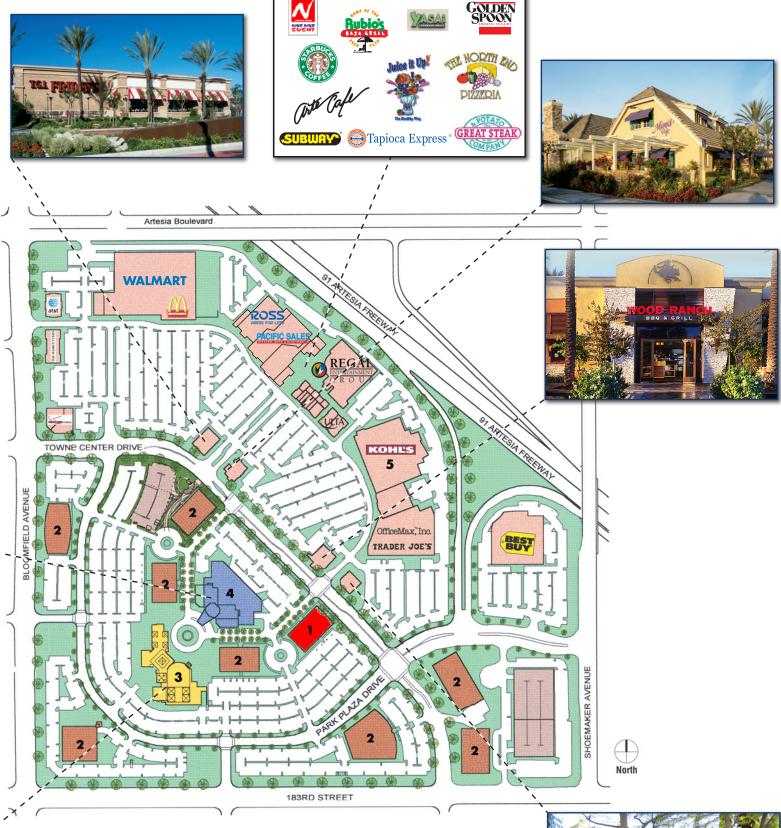

FOOD COURT TENANTS

LEGEND

- 1 12800 Center Court Drive
- Existing Office Building
- 3 Performing Arts Center
- 4 Sheraton Hotel 5 Existing Retail