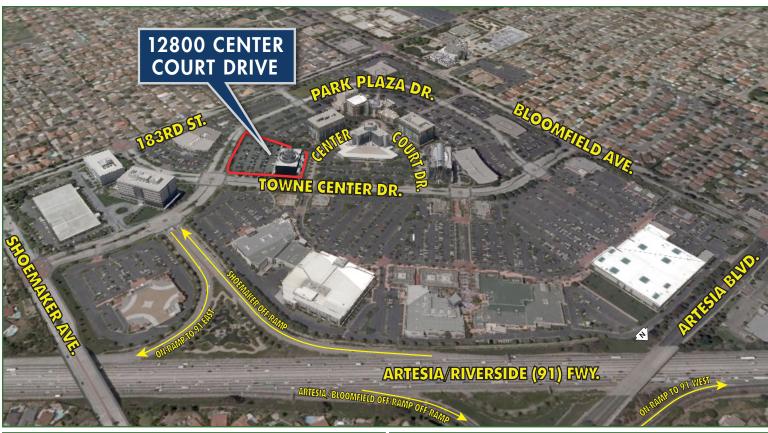

A SIGNATURE 5-STORY, 104,000 SQUARE FOOT OFFICE BUILDING

12800 Center Court Drive, Cerritos, California

**Transpacific Development Company** is pleased to present 12800 Center Court Drive, the newest office building in the prestigious Cerritos Towne Center. This elegant office property has been designed to attract corporate and regional office users to one of Southern California's most convenient and accessible business environments.

12800 Center Court Drive features include:

- 5-Stories, 104,000 RSF
- Dramatic architectural design
- Metal and glass exterior
- Advanced fiber-optic capability
- Free surface parking
- Adjacent to abundant amenities including Cerritos Center for the Performing Arts, Sheraton Hotel, the Cerritos Library, restaurants and retail facilities
- Direct access to the Artesia/Riverside (91) Freeway with proximity to the San Gabriel River (605) and Santa Ana (5) Freeways
- Efficient floor plates