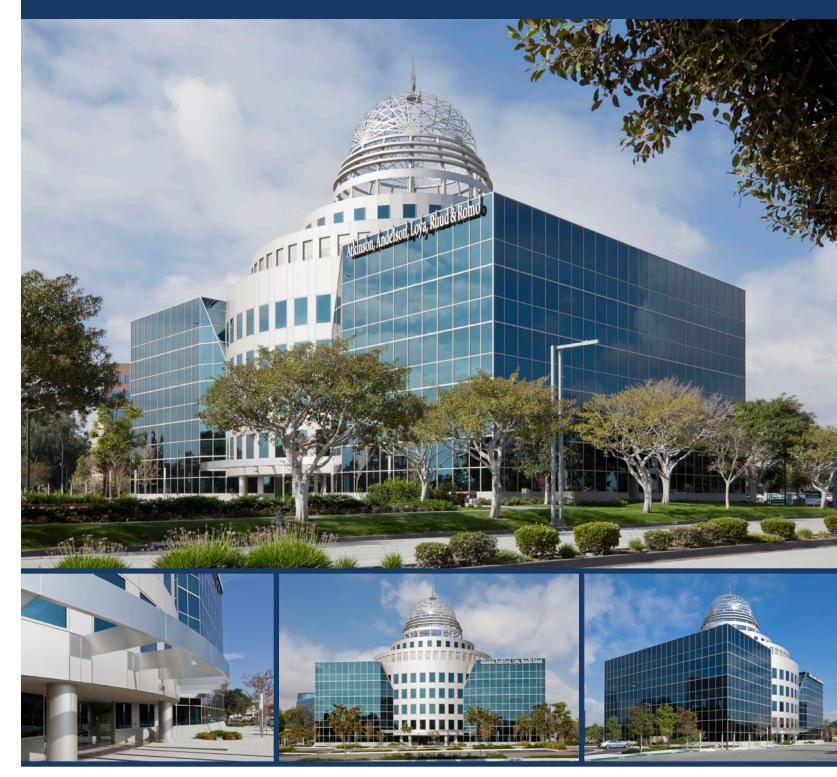

A SIGNATURE 5-STORY, 104,000 SQUARE FOOT OFFICE BUILDING

12800 Center Court Drive, Cerritos, California

**Transpacific Development Company** is pleased to present 12800 Center Court Drive, the newest office building in the prestigious Cerritos Towne Center. This elegant office property has been designed to attract corporate and regional office users to one of Southern California's most convenient and accessible business environments.

12800 Center Court Drive features include:

- 5-Stories, 104,000 RSF
- Dramatic architectural design
- Metal and glass exterior
- Advanced fiber-optic capability
- Free surface parking
- Adjacent to abundant amenities including Cerritos Center for the Performing Arts, Sheraton Hotel, the Cerritos Library, restaurants and retail facilities
- Direct access to the Artesia/Riverside (91) Freeway with proximity to the San Gabriel River (605) and Santa Ana (5) Freeways
- Efficient floor plates